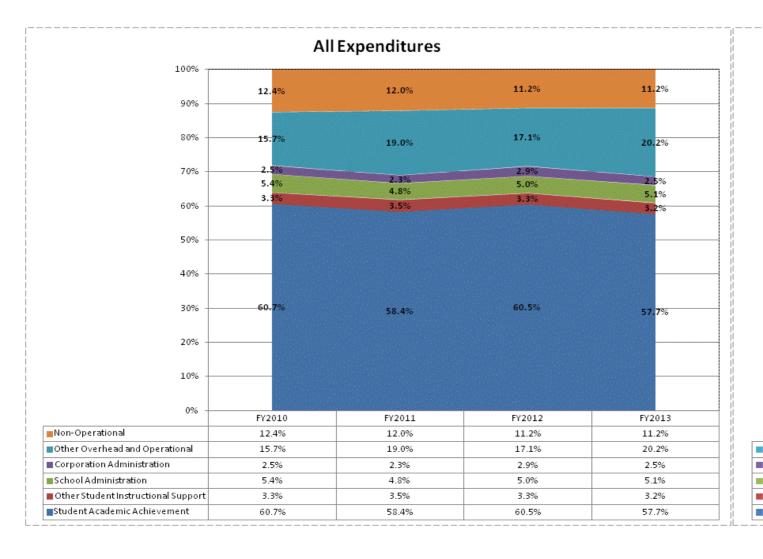

|                                    | FY06 % of Total |       | FY09 % of Total |       | FY12 % of Total |       | FY13 % of Total |       |
|------------------------------------|-----------------|-------|-----------------|-------|-----------------|-------|-----------------|-------|
| East Washington School Corp (8215) | FY 2006         | Exp   | FY 2009         | Exp   | FY 2012         | Exp   | FY 2013         | Exp   |
| Student Academic Achievement       | \$9,441,373     | 60.7% | \$9,579,660     | 58.6% | \$9,542,604     | 60.5% | \$9,932,315     | 57.7% |
| Student Instructional Support      | \$1,300,973     | 8.4%  | \$1,335,323     | 8.2%  | \$1,305,382     | 8.3%  | \$1,443,458     | 8.4%  |
| Overhead and Operational           | \$2,942,048     | 18.9% | \$3,491,525     | 21.3% | \$3,150,379     | 20.0% | \$3,911,847     | 22.7% |
| Nonoperational                     | \$1,868,918     | 12.0% | \$1,951,758     | 11.9% | \$1,765,240     | 11.2% | \$1,930,969     | 11.2% |
| Grand Total                        | \$15,553,312    |       | \$16,358,267    |       | \$15,763,605    |       | \$17,218,589    |       |