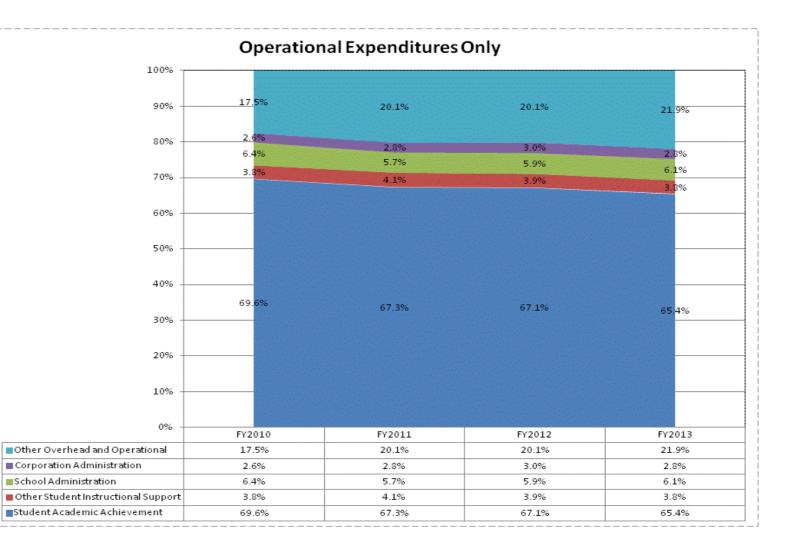

|                                    | FY06 % of Total |       | FY09 % of Total |       | FY12 % of Total |       | FY13 % of Total |       |
|------------------------------------|-----------------|-------|-----------------|-------|-----------------|-------|-----------------|-------|
| East Washington School Corp (8215) | FY 2006         | Exp   | FY 2009         | Exp   | FY 2012         | Exp   | FY 2013         | Exp   |
| Student Academic Achievement       | \$9,441,373     | 60.7% | \$9,579,660     | 58.6% | \$9,542,604     | 60.5% | \$9,932,315     | 57.7% |
| Student Instructional Support      | \$1,300,973     | 8.4%  | \$1,335,323     | 8.2%  | \$1,305,382     | 8.3%  | \$1,443,458     | 8.4%  |
| Overhead and Operational           | \$2,942,048     | 18.9% | \$3,491,525     | 21.3% | \$3,150,379     | 20.0% | \$3,911,847     | 22.7% |
| Nonoperational                     | \$1,868,918     | 12.0% | \$1,951,758     | 11.9% | \$1,765,240     | 11.2% | \$1,930,969     | 11.2% |
| Grand Total                        | \$15,553,312    |       | \$16,358,267    |       | \$15,763,605    |       | \$17,218,589    |       |